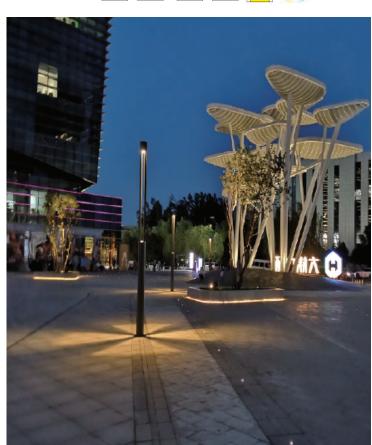

## CROCK SQ SERIES

The CROCK Square series is a Bollard / Column Luminaries in Power LED Version providing precision optical systems which gives , very low glare rating while reducing light pollution and specially designed for Landscape and in unique version ground mounted LED light in compact size design. CROCK Square Series luminaires are designed to offer functional, a wide range of lighting solutions and dramatic highlighting of the architectural facades of different buildings through the design with superior finishing as well highest efficiency with a long service life.

This exterior Bollard luminaries with LED Products can be specified as Main Heavy Duty Die Cast Aluminium Body and Housing covered by Anti Corrosion resistant. It can achieve the desired effect in a wide range of applications with high quality optical systems and for direct or indirect lighting. This product provide soft, uniform, enhancing special lighting effect that blends into the space being lit, to maximizes light beauty.

## Lens Application

MUSEUM

LANDSCAPE

CITY

LUBORN E