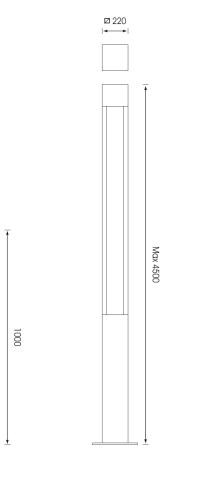

## Dimensions

| Body:                 | Heavy Duty Die-cast aluminium.                                                                                                                                                                                                                                                |  |  |  |  |  |  |
|-----------------------|-------------------------------------------------------------------------------------------------------------------------------------------------------------------------------------------------------------------------------------------------------------------------------|--|--|--|--|--|--|
| Optical system:       | Adopt modular light distribution lens, diffuser with super white, UV Resistant and Antiglare<br>PMMA / PC / Tempered Glass lens diffuser.                                                                                                                                     |  |  |  |  |  |  |
| LED                   | Highest quality LEDs. Maintaining a 3-Step MacAdam ellipse one bin only,<br>creating perfect LED color consistency.                                                                                                                                                           |  |  |  |  |  |  |
| LED Life              | 50,000 Hrs or more based on Climate /Ambient Temperature                                                                                                                                                                                                                      |  |  |  |  |  |  |
| Gear plate:           | Galvanized steel plate, button design for opened device. Built in Electronics Driver (Meanwe<br>OSRAM / Tridonic Atco / Philips / Inventronics / Eagle, etc. Durable Silicon Rubber Gasket.<br>3000/4000/6000K CCT. Excellent heat dissipation. Color Rendering Index is 80+. |  |  |  |  |  |  |
| Luminaire Control:    | Quick on/off connector when be open.                                                                                                                                                                                                                                          |  |  |  |  |  |  |
| Finishing:            | Surface anti-ageing electrostatic spray processing, super resistance to corrosion and chemic<br>protection.                                                                                                                                                                   |  |  |  |  |  |  |
| Operating Temperature | Operating Temperature -30°C to 50° C                                                                                                                                                                                                                                          |  |  |  |  |  |  |

Wattage can be customizedly increased / decreased as per Site requirement

White 📕 Black 🔄 Silver Grey 📕 Graphite

Ø 150 -

CROCK SQ SERIES

Description

350mA/500mA/750mA/1050mA

CITY

| т. н   |      | DIL  |
|--------|------|------|
| Techno | logy | Data |