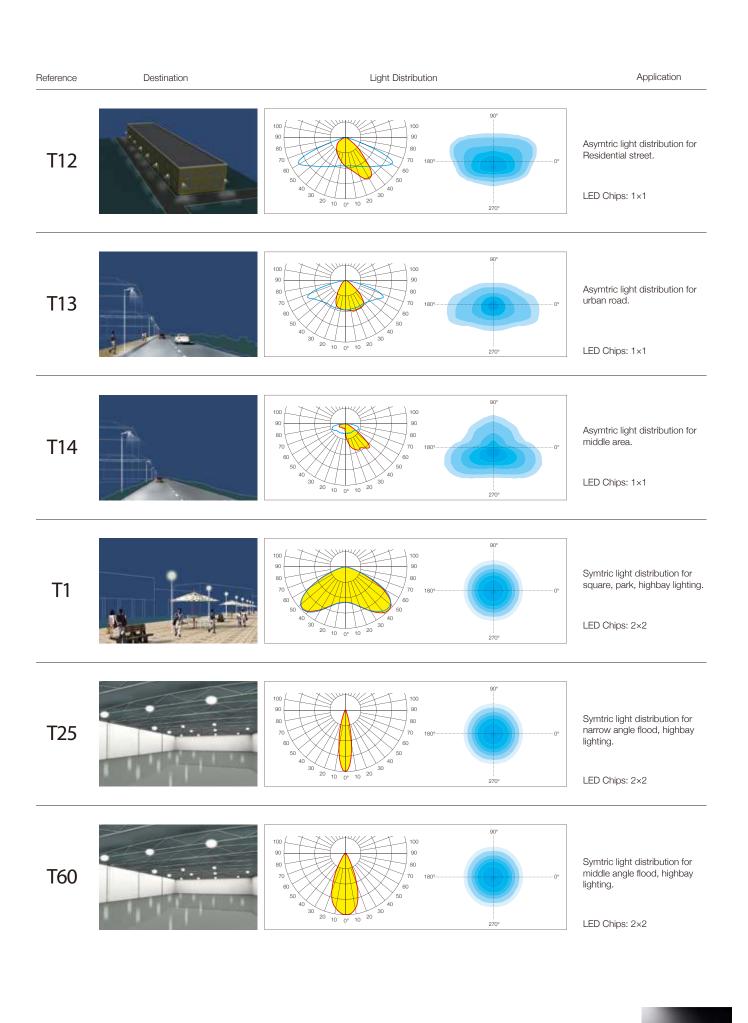

. н   |      | DIL  |
|--------|------|------|
| Techno | logy | Data |

| Code            | ССТ                   | Input voltage               | Output power      | LED Pcs | Lumen             | SIDES             | LED                                                |
|-----------------|-----------------------|-----------------------------|-------------------|---------|-------------------|-------------------|----------------------------------------------------|
| CROCK SQUARE SR | 3000K   4000kK  5000K | 100V-240V<br>DALI<br>DC 24V | 20W<br>26W<br>39W | COB     | 90-95 Lumens/Watt | 360 DEGREE RADIAL | CREEC<br>LUMILEDS<br>The Brighter LED<br>BRIDGELUE |

Wattage can be customizedly increased / decreased as per Site requirement





CITY

## Lens Application





MUSEUM

LANDSCAPE

CITY





LUBORN E